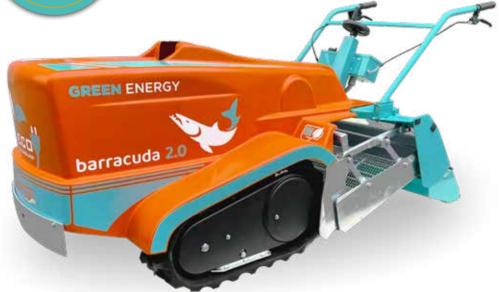

## Elettric Barracuda 2.0

Width: 900 mm Height: 880 mm Length: 2000 mm Weight: 300 kg

Working depth: da 0 a 10 cm Working width: 90 cm. Working capacity: 2500 mg/h

## Unique and remarkably innovative. Revolutionary in the branch of beach cleaning machines

Entirely electric, it isn't powered by any combustible fuel and is therefore a non-exhaust emissions machine.

Battery autonomy guarantees approximately 3 hours of work.

Equipped with two forward gears and reverse gear.

SPFG has specialized in the design, production and marketing of beach cleaning machines since 1985.