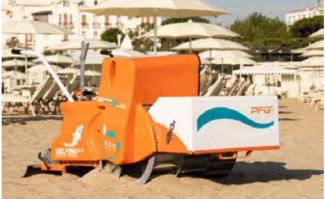

## Elettric Delfino 2.0

Width: 890 mm Height: 900 mm Length: 1950 mm Weight: 180 kg

Working depth: da 0 a 10 cm Working width: 75 cm. Working capacity: 2500 mg/h

Unique and remarkably innovative. Revolutionary in the branch of beach cleaning machines.

Entirely electric, it isn't powered by any combustible fuel and is therefore a non-exhaust emissions machine.

Battery autonomy is approximately 3 hours of work.

Equipped with forward and reverse gear.