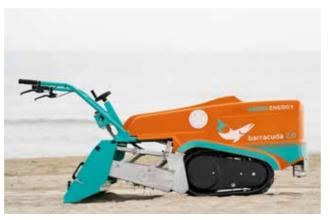

## Elettric Barracuda 2.0

Width: 900 mm Height: 880 mm Length: 2000 mm Weight: 300 kg

Working depth: da 0 a 10 cm Working width: 90 cm. Working capacity: 2500 mg/h

## Unique and remarkably innovative. Revolutionary in the branch of beach cleaning machines

Entirely electric, it isn't powered by any combustible fuel and is therefore a non-exhaust emissions machine.

Battery autonomy guarantees approximately 3 hours of work.

Equipped with two forward gears and reverse gear.

SPFG has specialized in the design, production and marketing of beach cleaning machines since 1985.