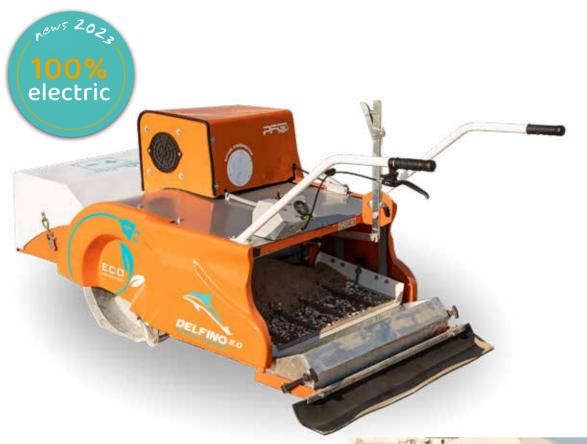

## Elettric Delfino 2.0

Width: 890 mm Height: 900 mm Length: 1950 mm Weight: 180 kg

Working depth: da 0 a 10 cm Working width: 75 cm. Working capacity: 2500 mg/h

Unique and remarkably innovative. Revolutionary in the branch of beach cleaning machines.

Entirely electric, it isn't powered by any combustible fuel and is therefore a non-exhaust emissions machine.

Battery autonomy is approximately 3 hours of work.

Equipped with forward and reverse gear.

## 100% electric