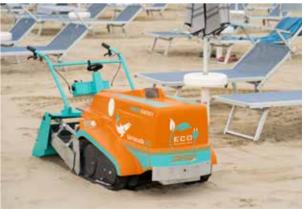

## Elettric Barracuda 2.0

Width: 900 mm Height: 880 mm Length: 2000 mm Weight: 300 kg

Working depth: da 0 a 10 cm Working width: 90 cm. Working capacity: 2500 mg/h

## Unique and remarkably innovative. Revolutionary in the branch of beach cleaning machines

Entirely electric, it isn't powered by any combustible fuel and is therefore a non-exhaust emissions machine.

Battery autonomy guarantees approximately 3 hours of work.

Equipped with two forward gears and reverse gear.

SPFG has specialized in the design, production and marketing of beach cleaning machines since 1985.