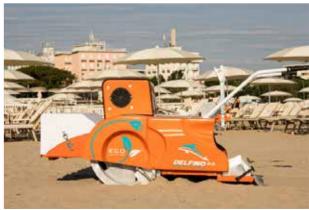

## Elettric Delfino 2.0

Width: 890 mm Height: 900 mm Length: 1950 mm Weight: 180 kg

Working depth: da 0 a 10 cm Working width: 75 cm. Working capacity: 2500 mg/h

Unique and remarkably innovative. Revolutionary in the branch of beach cleaning machines.

Entirely electric, it isn't powered by any combustible fuel and is therefore a non-exhaust emissions machine.

Battery autonomy is approximately 3 hours of work.

Equipped with forward and reverse gear.