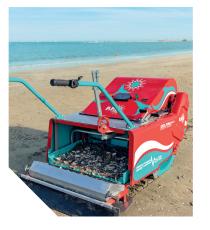

## UNIQUE, SURPRISINGLY INNOVATIVE, REVOLUTIONIZES THE WORLD OF BEACH CLEANING.

Fully electric, it does not use combustible fuel and therefore has no exhaust emission. Battery range of about 3 working hours. **Equipped with forward and reverse gear.** Equipped with separate controls for the quick detachment of both the sieves and the loading roller.

## **TECHNICAL DETAILS**

Width: 890 mm Height: 900 mm Length: 1950 mm Weight: 180 Kg.

Working depth: from 0 to 10 cm

Working width: 75 cm.

Working capacity: 2500 sqm/h

GREEN POWER INSIDE

Via Luciano Lama - 47020 Longiano (FC) - **Tel 0547 57267** 