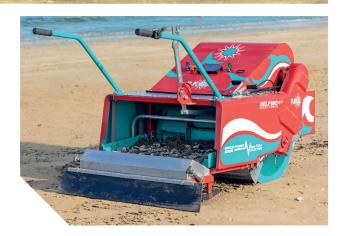

## UNIQUE, SURPRISINGLY INNOVATIVE, REVOLUTIONIZES THE WORLD OF BEACH CLEANING.

Fully electric, it does not use combustible fuel and therefore has no exhaust emission. Battery range of about 3 working hours. **Equipped with forward and reverse gear.** Equipped with separate controls for the quick detachment of both the sieves and the loading roller.

## **TECHNICAL DETAILS**

Width: 890 mm Height: 900 mm Length: 1950 mm Weight: 180 Kg.

Working depth: from 0 to 10 cm

Working width: 75 cm.

Working capacity: 2500 sqm/h

GREEN POWER INSIDE

Via Luciano Lama - 47020 Longiano (FC) - **Tel 0547 57267** 