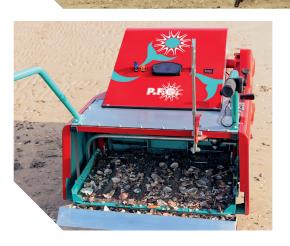

## UNIQUE, SURPRISINGLY INNOVATIVE, REVOLUTIONIZES THE WORLD OF BEACH CLEANING.

Fully electric, it does not use combustible fuel and therefore has no exhaust emission. Battery range of about 3 working hours. **Equipped with forward and reverse gear.** Equipped with separate controls for the quick detachment of both the sieves and the loading roller.

## **TECHNICAL DETAILS**

Width: 890 mm Height: 900 mm Length: 1950 mm Weight: 180 Kg.

Working depth: from 0 to 10 cm

Working width: 75 cm.

Working capacity: 2500 sqm/h

GREEN POWER INSIDE

Via Luciano Lama - 47020 Longiano (FC) - **Tel 0547 57267** 